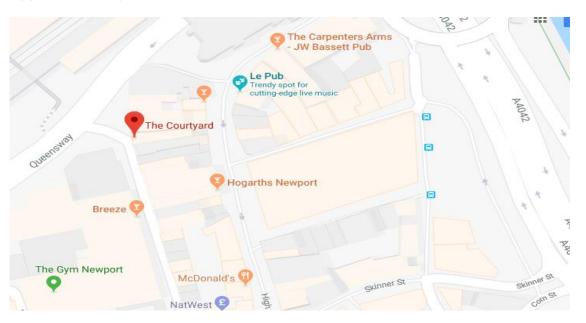

# Appendix F Map & Photos of The Premises

# Premises within City Centre Alcohol Hours on Friday & Saturday after 1:59am.

| Cambrian Road            | Friday   | Saturday | Map Reference |
|--------------------------|----------|----------|---------------|
| Warehouse 54 *           |          |          | 1             |
| Karma Lounge (also known | 24 hours | 24 hours | 2             |
| as Blind Tiger) *        |          |          |               |
| The Courtyard *          | 04:30    | 05:00    | 3             |
| Greyhound                | 06:00    | 06:00    | 4             |
| John Wallace             | 02:00    | 02:00    | 5             |
| Linton(Weatherspoons)    |          |          |               |
| Rootys*                  | 03:00    | 03:00    | 6             |
| Breeze                   | 04:00    | 05:00    | 7             |
| Queens Hotel Lloyds No1  | 03:00    | 03:00    | 8             |
| (weatherspoons)          |          |          |               |
| High Street              |          |          | 9             |
| Carpenters               | 04:00    | 04:00    | 10            |
| Mac Anns                 | 03:00    | 03:00    | 11            |
| Hot Rocks/ Flimingos     | 04:00    | 04:00    | 12            |
| Le Pub                   | 03:00    | 03:00    | 13            |
| Slipping Jimmys          | 02:30    | 02:30    | 14            |
| La Bamba                 | 04:00    | 04:00    | 15            |
| Hogarths                 | 02:00    | 02:00    | 16            |
| Market Street            |          |          |               |
| Neon Bar                 | 03:00    | 03:00    | 17            |
| Meze / np21*             | 05:00    | 06:00    | 18            |
| Upper Dock Street        |          |          |               |
| Windsor Castle           | 03:00    | 03:00    | 19            |
| Potters                  | 02:00    | 02:00    | 20            |
| Stow Hill                |          |          |               |
| Pen & Wig                | 02:00    | 02:00    | 21            |