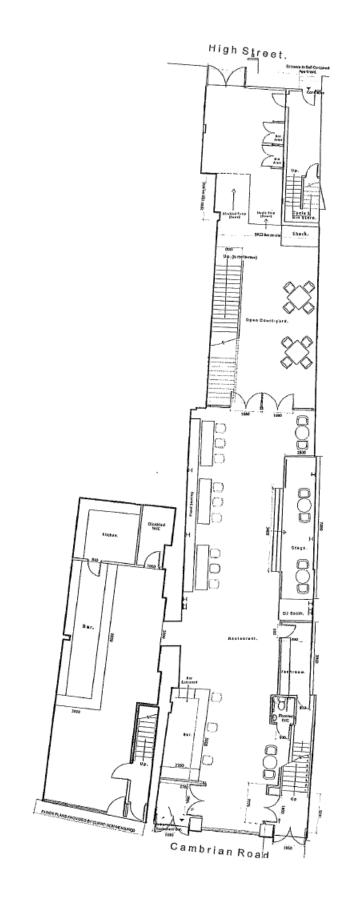

#### **Plans**

Please see attached plans (14/00200/LAPV) to include the ground floor and first floor areas of 48-50 Cambrian Road (Kama Lounge) and are accessible from both the ground and first floor levels of 46, Cambrian Road (Courtyard) and therefore form part of this Premises Licence during the permitted hours of this Premises Licence.

# Appendix F Map & Photos of The Premises