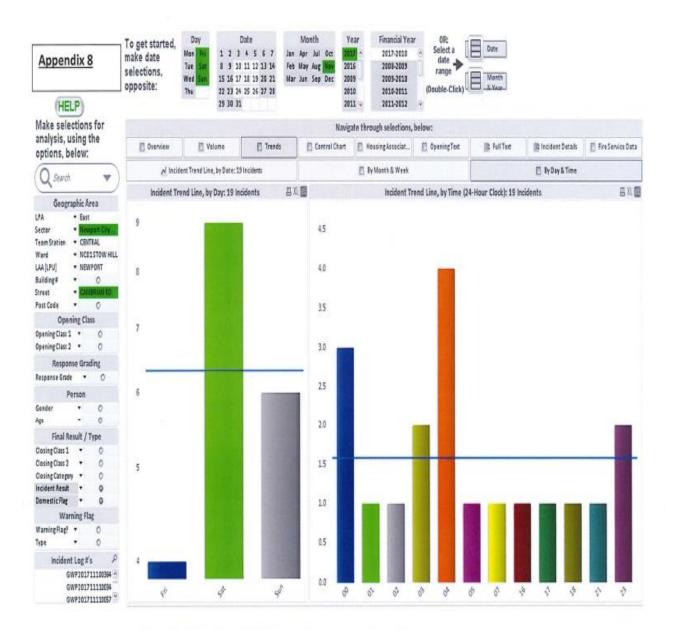

Of these 47 incidents 27 of them have occurred after 3am, which includes 15 incidents which have occurred after 4am. (Appendix 1)

Gwent Police will also provide evidence that during the calendar year of 2017- 18 that they dealt with 284 incidents on Friday/ Saturday/ Sunday on Cambrian Road over this period. Of these 284 incidents just over a third of them (101) were dealt with between the hours of 3am to 6am. (Appendix 2)

Appendix 3 – 9 is a breakdown by month showing that Gwent Police consistently have to deal with the mejority of incidents on Cambrian Road after 3am.

Appendix 10 shows the total incidents of violent crime and Public Order offences which Gwent Police have dealt with on Cambrian Road for the financial year 2017 – 18