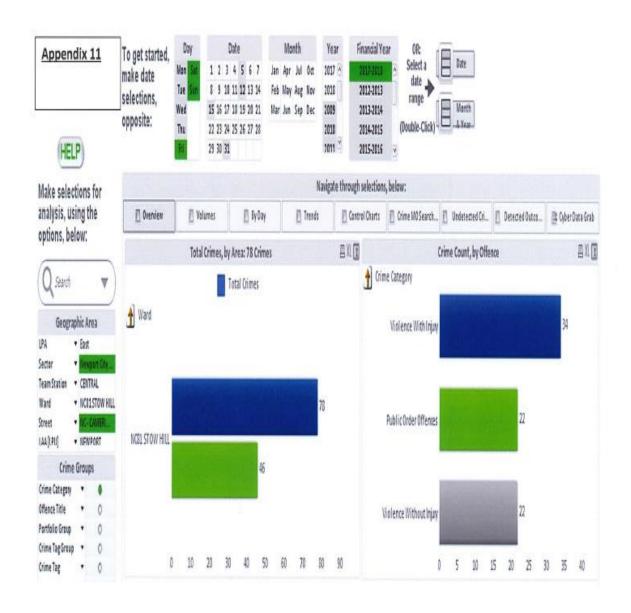

Appendix 11 shows that the over half of these violent crimes and Public Order incidents which Gwent Police dealt with for the financial year of 2017 – 18 occurred on a Friday, Saturday, Sunday,

Gwent Police will also give evidence which has been has been provided by the Aneurin Bevan Health Board which shows that in the 2017 calendar year 35 persons presented themselves at hospital with injuries which they stated upon arrivel at hospital had occurred in The Courtyard.