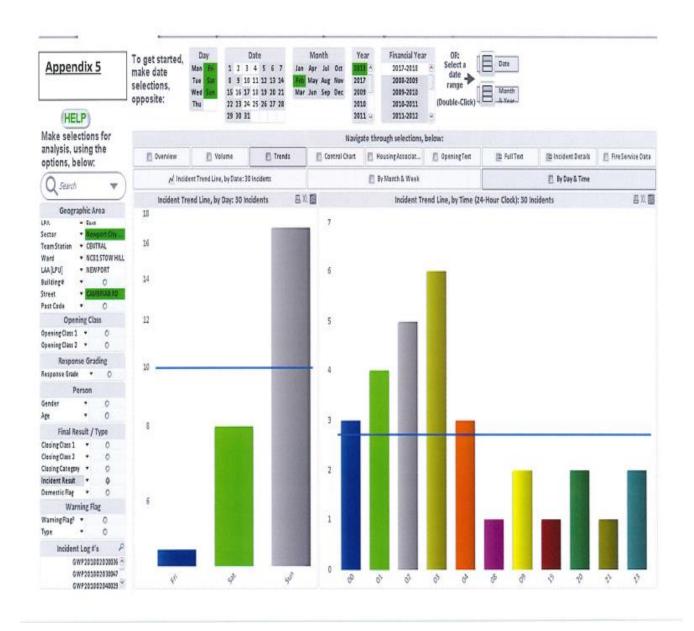

Appendix 3 – 9 is a breakdown by month showing that Gwent Police consistently have to deal with the mejority of incidents on Cambrian Road after 3am.

Appendix 10 shows the total incidents of violent crime and Public Order offences which Gwent Police have dealt with on Cambrian Road for the financial year 2017 – 18