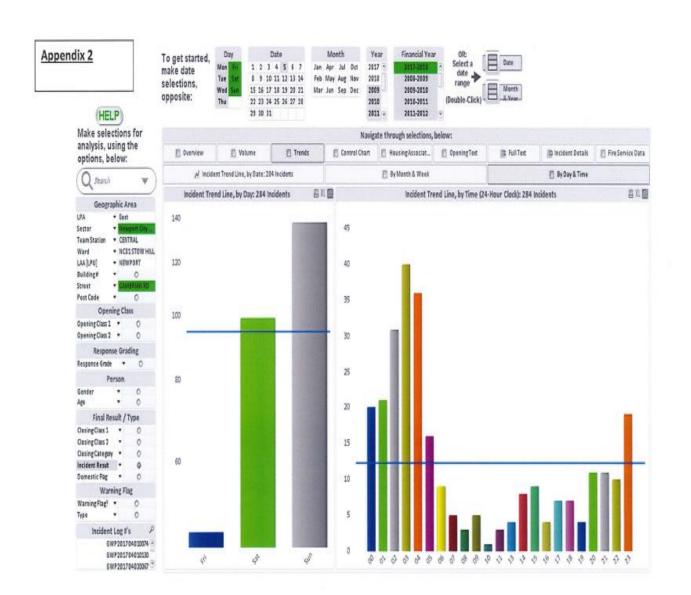

Of these 47 incidents 27 of them have occurred after 3am, which includes 15 incidents which have occurred after 4am. (Appendix 1)

Gwent Police will also provide evidence that during the calendar year of 2017- 18 that they dealt with 284 incidents on Friday/ Saturday/ Sunday on Cambrian Road over this period. Of these 284 incidents just over a third of them (101) were dealt with between the hours of 3am to 6am. (Appendix 2)