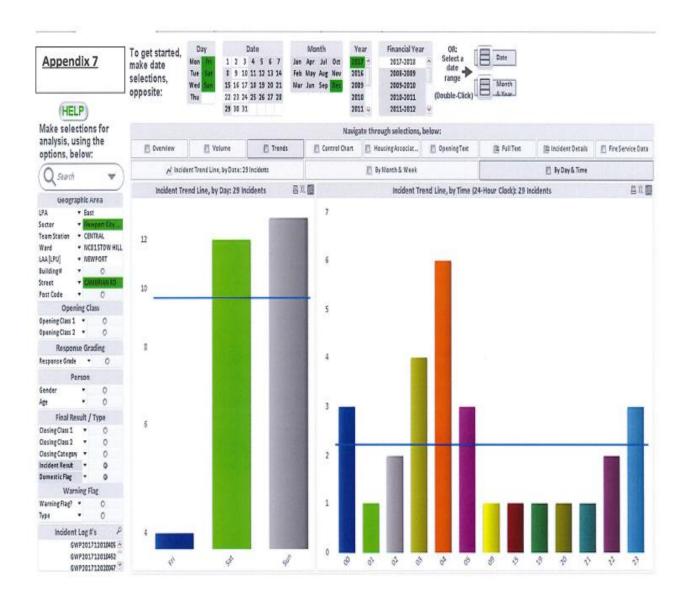

Of these 47 incidents 27 of them have occurred after 3am, which includes 15 incidents which have occurred after 4am. (Appendix 1)

Gwent Police will also provide evidence that during the calendar year of 2017- 18 that they dealt with 284 incidents on Friday/ Saturday/ Sunday on Cambrian Road over this period. Of these 284 incidents just over a third of them (101) were dealt with between the hours of 3am to 6am. (Appendix 2)

Appendix 3 – 9 is a breakdown by month showing that Gwent Police consistently have to deal with the mejority of incidents on Cambrian Road after 3am.

Appendix 10 shows the total incidents of violent crime and Public Order offences which Gwent Police have dealt with on Cambrian Road for the financial year 2017 – 18