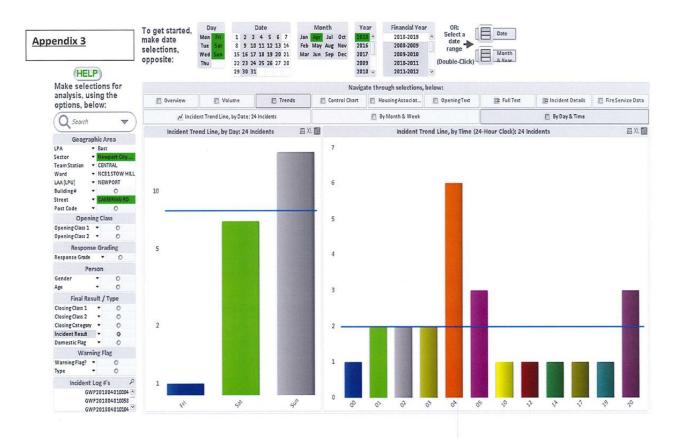

Appendix 3 – 9 is a breakdown by month showing that Gwent Police consistently have to deal with the mejority of incidents on Cambrian Road after 3am.

Appendix 10 shows the total incidents of violent crime and Public Order offences which Gwent Police have dealt with on Cambrian Road for the financial year 2017 – 18