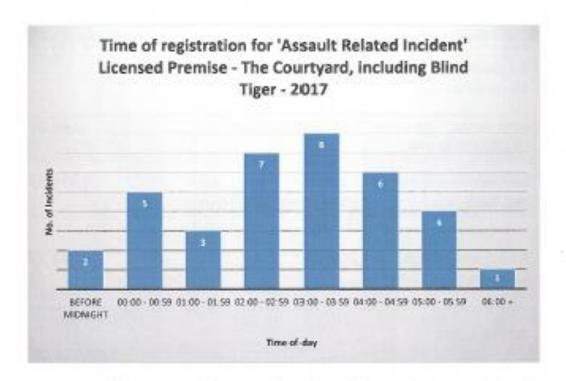

(3) The times of day for Health Board Emergency Department registrations for an 'assault related injury' linked to the above named premise are in the early hours of the morning.

In 2017, of the 36 registrations linked to the above premise, the majority occurred after midnight. Only two registrations occurring before midnight. The Health Board's Emergency Department data demonstrates that the majority of the 'assault related injury' registrations linked to the above named premise occurred after 3am. This was 19 of the 36 registrations (see Appendix B).

# Appendix B

Time of Health Board Emergency Department registrations recorded as 'Assault Related Injury' linked to the above named premise in 2017

Data provided by Lisa Thomas, Symphony System Manager, Aneurin Bevan University Health Board - May 2018