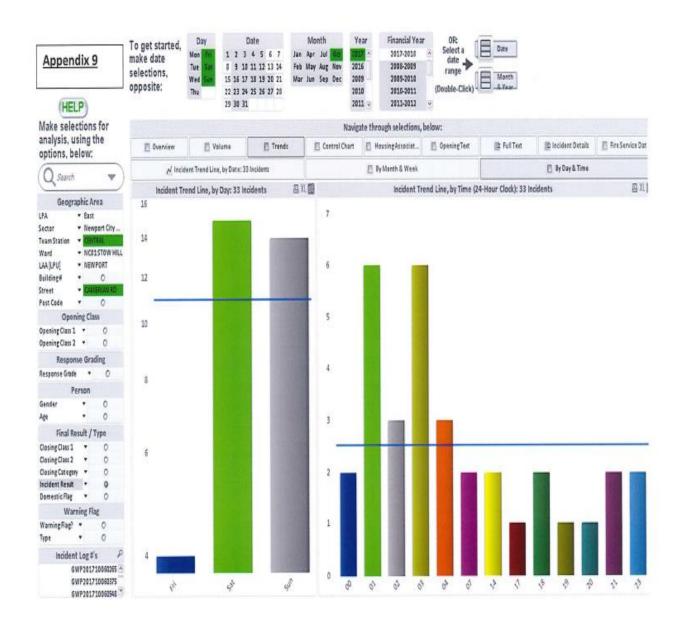

Of these 47 incidents 27 of them have occurred after 3am, which includes 15 incidents which have occurred after 4am. (Appendix 1)

Gwent Police will also provide evidence that during the calendar year of 2017- 18 that they dealt with 284 incidents on Friday/ Saturday/ Sunday on Cambrian Road over this period. Of these 284 incidents just over a third of them (101) were dealt with between the hours of 3am to 6am. (Appendix 2)

Appendix 3 – 9 is a breakdown by month showing that Gwent Police consistently have to deal with the mejority of incidents on Cambrian Road after 3am.

Appendix 10 shows the total incidents of violent crime and Public Order offences which Gwent Police have dealt with on Cambrian Road for the financial year 2017 – 18