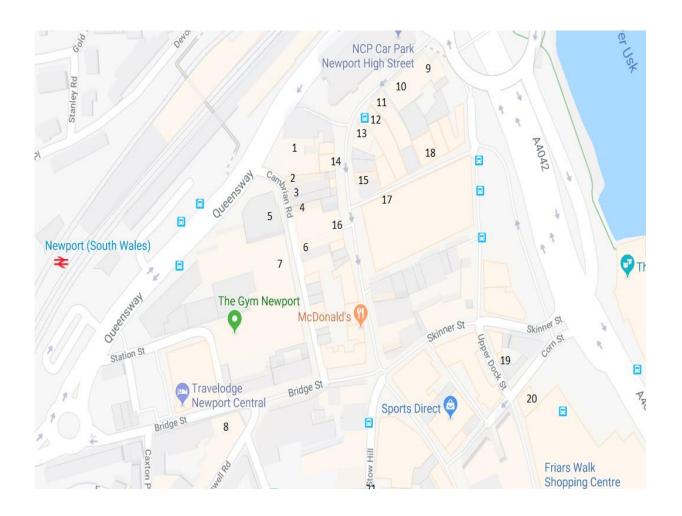

# Appendix F Map & Photos of The Premises

# Premises within City Centre Alcohol Hours on Friday & Saturday after 1:59am.

| Cambrian Road            | Friday   | Saturday | Map Reference |
|--------------------------|----------|----------|---------------|
| Warehouse 54 *           |          |          | 1             |
| Karma Lounge (also known | 24 hours | 24 hours | 2             |
| as Blind Tiger) *        |          |          |               |
| The Courtyard *          | 04:30    | 05:00    | 3             |
| Greyhound                | 06:00    | 06:00    | 4             |
| John Wallace             | 02:00    | 02:00    | 5             |
| Linton(Weatherspoons)    |          |          |               |
| Rootys*                  | 03:00    | 03:00    | 6             |
| Breeze                   | 04:00    | 05:00    | 7             |
| Queens Hotel Lloyds No1  | 03:00    | 03:00    | 8             |
| (weatherspoons)          |          |          |               |
| High Street              |          |          | 9             |
| Carpenters               | 04:00    | 04:00    | 10            |
| Mac Anns                 | 03:00    | 03:00    | 11            |
| Hot Rocks/ Flimingos     | 04:00    | 04:00    | 12            |
| Le Pub                   | 03:00    | 03:00    | 13            |
| Slipping Jimmys          | 02:30    | 02:30    | 14            |
| La Bamba                 | 04:00    | 04:00    | 15            |
| Hogarths                 | 02:00    | 02:00    | 16            |
| Market Street            |          |          |               |
| Neon Bar                 | 03:00    | 03:00    | 17            |
| Meze / np21*             | 05:00    | 06:00    | 18            |
| Upper Dock Street        |          |          |               |
| Windsor Castle           | 03:00    | 03:00    | 19            |
| Potters                  | 02:00    | 02:00    | 20            |
| Stow Hill                |          |          |               |
| Pen & Wig                | 02:00    | 02:00    | 21            |