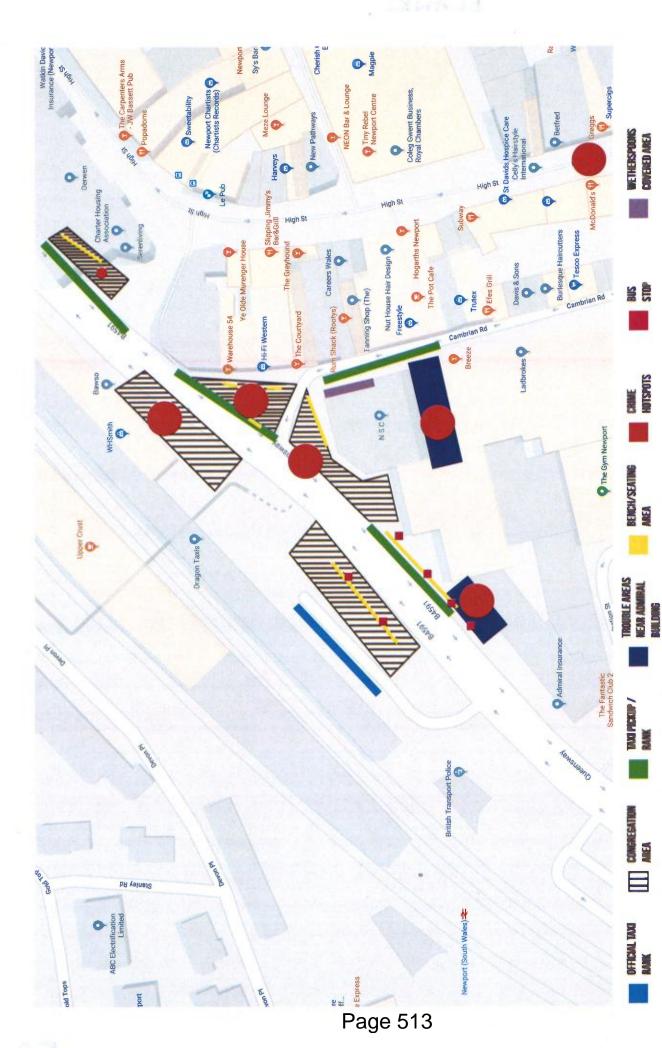

# Appendix F Map & Photos of The Premises

# Premises within City Centre Alcohol Hours on Friday & Saturday after 1:59am.

| Cambrian Road            | Friday   | Saturday | Map Reference |
|--------------------------|----------|----------|---------------|
| Warehouse 54 *           |          |          | 1             |
| Karma Lounge (also known | 24 hours | 24 hours | 2             |
| as Blind Tiger) *        |          |          |               |
| The Courtyard *          | 04:30    | 05:00    | 3             |
| Greyhound                | 06:00    | 06:00    | 4             |
| John Wallace             | 02:00    | 02:00    | 5             |
| Linton(Weatherspoons)    |          |          |               |
| Rootys*                  | 03:00    | 03:00    | 6             |
| Breeze                   | 04:00    | 05:00    | 7             |
| Queens Hotel Lloyds No1  | 03:00    | 03:00    | 8             |
| (weatherspoons)          |          |          |               |
| High Street              |          |          | 9             |
| Carpenters               | 04:00    | 04:00    | 10            |
| Mac Anns                 | 03:00    | 03:00    | 11            |
| Hot Rocks/ Flimingos     | 04:00    | 04:00    | 12            |
| Le Pub                   | 03:00    | 03:00    | 13            |
| Slipping Jimmys          | 02:30    | 02:30    | 14            |
| La Bamba                 | 04:00    | 04:00    | 15            |
| Hogarths                 | 02:00    | 02:00    | 16            |
| Market Street            |          |          |               |
| Neon Bar                 | 03:00    | 03:00    | 17            |
| Meze / np21*             | 05:00    | 06:00    | 18            |
| Upper Dock Street        |          |          |               |
| Windsor Castle           | 03:00    | 03:00    | 19            |
| Potters                  | 02:00    | 02:00    | 20            |
| Stow Hill                |          |          |               |
| Pen & Wig                | 02:00    | 02:00    | 21            |