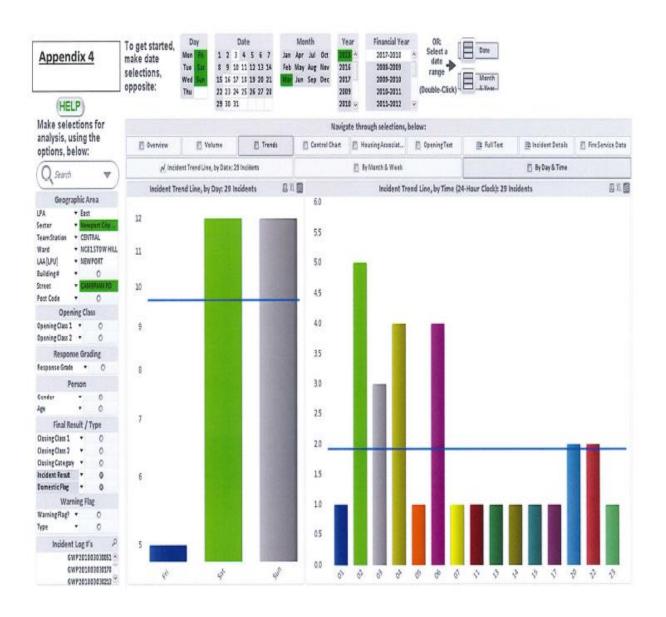

Appendix 3 – 9 is a breakdown by month showing that Gwent Police consistently have to deal with the mejority of incidents on Cambrian Road after 3am.

Appendix 10 shows the total incidents of violent crime and Public Order offences which Gwent Police have dealt with on Cambrian Road for the financial year 2017 – 18