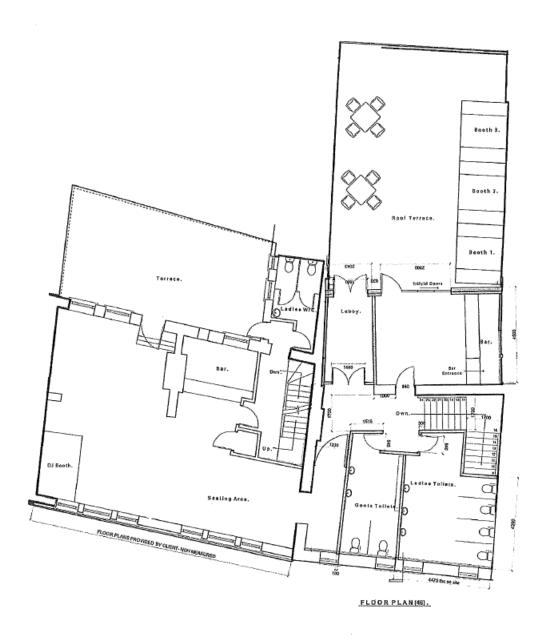

#### **Plans**

Please see attached plans (14/00200/LAPV) to include the ground floor and first floor areas of 48-50 Cambrian Road (Kama Lounge) and are accessible from both the ground and first floor levels of 46, Cambrian Road (Courtyard) and therefore form part of this Premises Licence during the permitted hours of this Premises Licence.

# Appendix F Map & Photos of The Premises