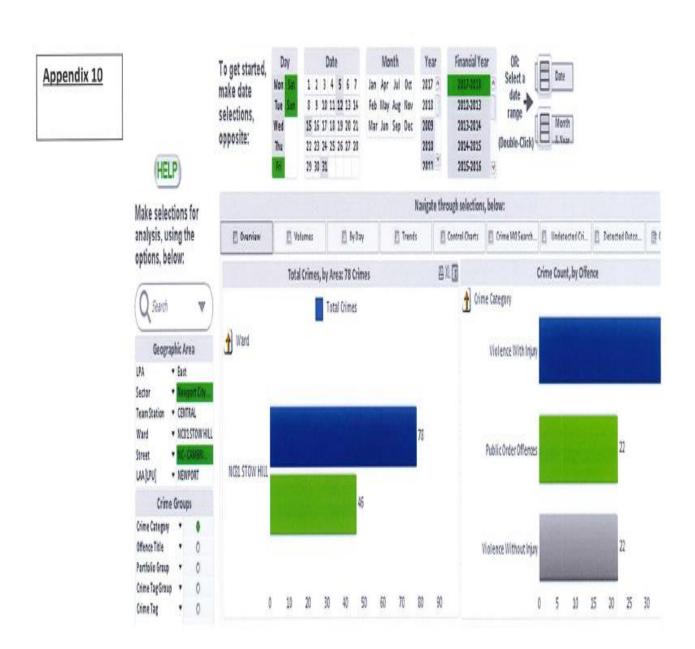

Appendix 3 – 9 is a breakdown by month showing that Gwent Police consistently have to deal with the mejority of incidents on Cambrian Road after 3am.

Appendix 10 shows the total incidents of violent crime and Public Order offences which Gwent Police have dealt with on Cambrian Road for the financial year 2017 – 18