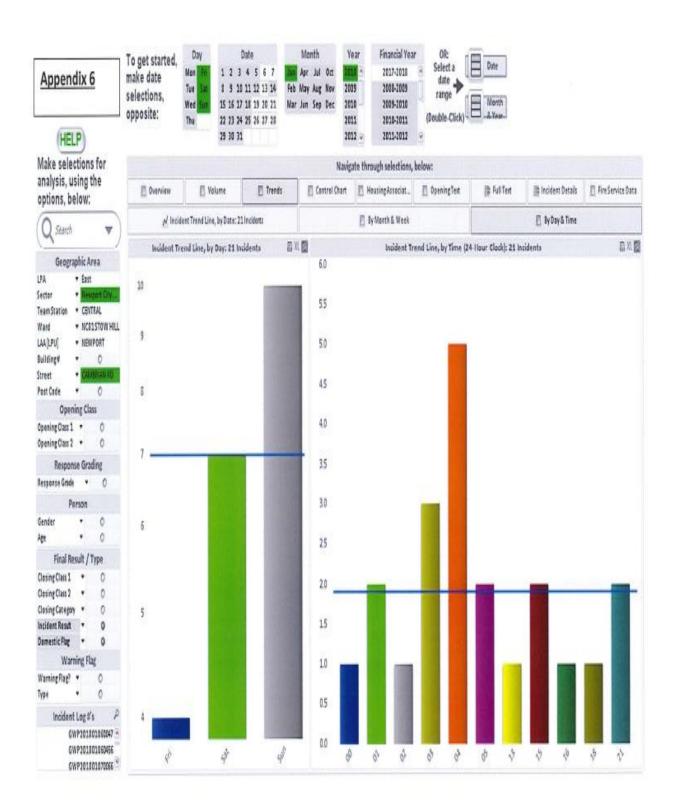

Of these 47 incidents 27 of them have occurred after 3am, which includes 15 incidents which have occurred after 4am. (Appendix 1)

Gwent Police will also provide evidence that during the calendar year of 2017- 18 that they dealt with 284 incidents on Friday/ Saturday/ Sunday on Cambrian Road over this period. Of these 284 incidents just over a third of them (101) were dealt with between the hours of 3am to 6am. (Appendix 2)

Appendix 3 – 9 is a breakdown by month showing that Gwent Police consistently have to deal with the mejority of incidents on Cambrian Road after 3am.

Appendix 10 shows the total incidents of violent crime and Public Order offences which Gwent Police have dealt with on Cambrian Road for the financial year 2017 – 18