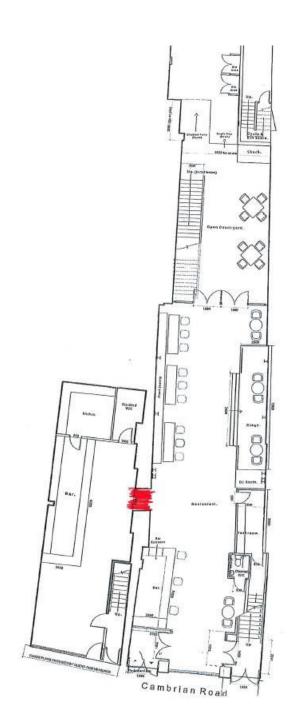

As an additional condition upon the licence, no alcohol is to pass through the doorways marked in red on the attached plan after the terminal hours when the sale by retail of alcohol ceases.

- On the 4<sup>th</sup> May 2018 NP Clubs the Licence Holder of the premises Licence submitted representation against the interim steps put in place by the Licensing Sub Committee on the 3<sup>rd</sup> May 2018.
- 6. A meeting to consider the representation was held on 8<sup>th</sup> May 2018 and the Licensing Committee determined to revise the decision made on the 3<sup>rd</sup> May 2018. A copy of the decision is attached as **Appendix C.**

In accordance with the application received coming into immediate effect being on an interim basis only pending the outcome of a full review hearing to be held within 28 days from today.

As an additional condition upon the licence, no alcohol is to pass through the doorways marked in red on the attached plan after the terminal hours when the sale by retail of alcohol ceases.